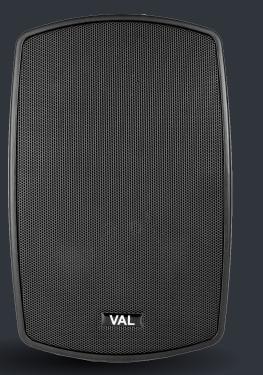

### **KEY FEATURES**

- High quality two way surface mount speaker for indoor / outdoor applications
- Only high quality components used
- 5.25" Polypropylene LF driver with rubber surround
- 0.5" Mylar tweeter for smooth HF response
- In-built LMT for 100V/8 ohm operation, multiple tapping
- Innovative design with easy mounting adjustable swivel bracket for horizontal and vertical mounting on wall / ceiling
- High quality weatherised ABS cabinet with rust proof grille for outdoor usage
- Complete weather proof outdoor capable designed to meet IP55 standards
- Rear protective cover to prevent water ingress
- Available in Black colour