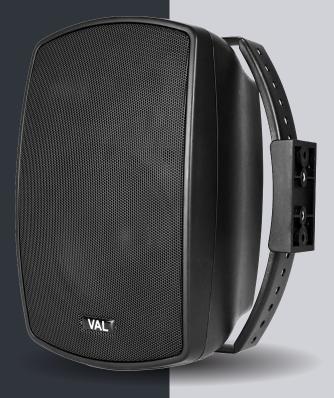

### **KEY FEATURES**

- High quality two way surface mount speaker for indoor / outdoor applications
- Only high quality components used
- 5.25" Polypropylene LF driver with rubber surround
- 0.5" Mylar tweeter for smooth HF response
- In-built LMT for 100V/8 ohm operation, multiple tapping
- Innovative design with easy mounting adjustable swivel bracket for horizontal and vertical mounting on wall / ceiling
- High quality weatherised ABS cabinet with rust proof grille for outdoor usage
- Complete weather proof outdoor capable designed to meet IP55 standards
- Rear protective cover to prevent water ingress
- Available in Black colour