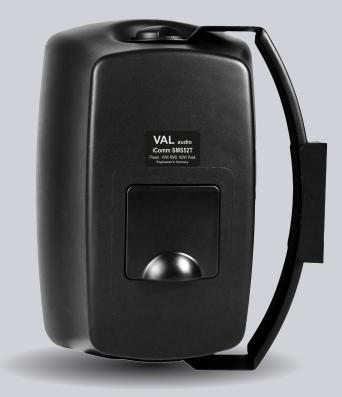

### **KEY FEATURES**

- High quality two way surface mount speaker for indoor / outdoor applications
- Only high quality components used
- 5.25" Polypropylene LF driver with rubber surround
- 0.5" Mylar tweeter for smooth HF response
- In-built LMT for 100V/8 ohm operation, multiple tapping
- Innovative design with easy mounting adjustable swivel bracket for horizontal and vertical mounting on wall / ceiling
- High quality weatherised ABS cabinet with rust proof grille for outdoor usage
- Complete weather proof outdoor capable designed to meet IP55 standards
- Rear protective cover to prevent water ingress
- Available in Black colour

#### SPECIFICATIONS

| Power Handling (AES Standard) | 40W RMS / 80W Program / 160W Peak                                          |
|-------------------------------|----------------------------------------------------------------------------|
| Nominal Impedance             | 8 ohms                                                                     |
| Frequency Response (-10dB)    | 70Hz – 20KHz                                                               |
| Average Sensitivity           | 88dB/W/m                                                                   |
| Calculated Max SPL            | 104dB Continuous / 107dB Program / 110dB Peak                              |
| Low Frequency Driver          | 5.25" Polypropylene woofer with rubber surround                            |
| High Frequency Driver         | 0.5" Mylar tweeter                                                         |
| Input Connectors              | Binding post push terminals                                                |
| 100V Connectivity             | 2W, 4W, 8W & 16W selectable via rotary switch                              |
| Cabinet                       | High quality, ABS with rust proof aluminum grille                          |
| Colour                        | Black                                                                      |
| Wall mount bracket            | Included, heavy duty swivel U bracket for horizontal and vertical mounting |
| Outdoor Capable               | Weatherized designed to meet IP55 standards                                |
| Size (WxHxD)                  | 160 x 260 x 155mm                                                          |
| Net weight                    | 2.70Kg                                                                     |