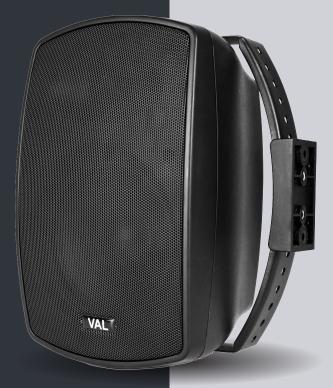

## iComm CB62T

Indoor / Outdoor Surface Mount Speaker

### **KEY FEATURES**

- High quality two way surface mount speaker for indoor / outdoor applications
- High power handling 300W peak
- 6.5" Polypropylene LF driver with rubber surround
- 1" Silk dome tweeter for smooth HF response
- In-built LMT for 100V/8 ohm operation,
  multiple tapping
- Innovative design with easy mounting adjustable swivel bracket for horizontal and vertical mounting on wall / ceiling
- High quality weatherised ABS cabinet with rust proof grille for outdoor usage
- Complete weather proof outdoor capable designed to meet IP55 standards
- Rear protective cover to prevent water ingress
- Available in Black colour