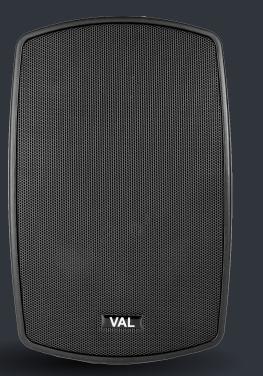

## iComm CB62T

Indoor / Outdoor Surface Mount Speaker

### **KEY FEATURES**

- High quality two way surface mount speaker for indoor / outdoor applications
- High power handling 300W peak
- 6.5" Polypropylene LF driver with rubber surround
- 1" Silk dome tweeter for smooth HF response
- In-built LMT for 100V/8 ohm operation,
  multiple tapping
- Innovative design with easy mounting adjustable swivel bracket for horizontal and vertical mounting on wall / ceiling
- High quality weatherised ABS cabinet with rust proof grille for outdoor usage
- Complete weather proof outdoor capable designed to meet IP55 standards
- Rear protective cover to prevent water ingress
- Available in Black colour