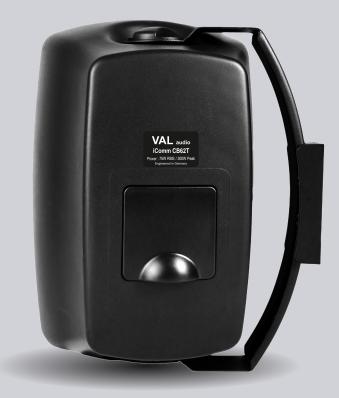

## iComm CB62T

Indoor / Outdoor Surface Mount Speaker

### **KEY FEATURES**

- High quality two way surface mount speaker for indoor / outdoor applications
- High power handling 300W peak
- 6.5" Polypropylene LF driver with rubber surround
- 1" Silk dome tweeter for smooth HF response
- In-built LMT for 100V/8 ohm operation,
  multiple tapping
- Innovative design with easy mounting adjustable swivel bracket for horizontal and vertical mounting on wall / ceiling
- High quality weatherised ABS cabinet with rust proof grille for outdoor usage
- Complete weather proof outdoor capable designed to meet IP55 standards
- Rear protective cover to prevent water ingress
- Available in Black colour