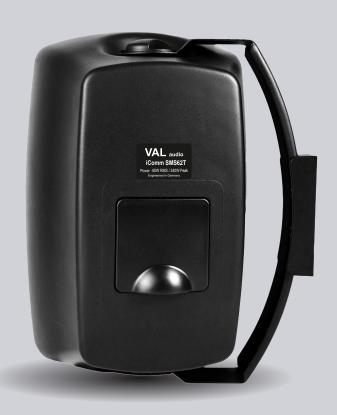

## iComm SMS62T

Indoor / Outdoor Surface Mount Speaker

## **KEY FEATURES**

- High quality two way surface mount speaker for indoor / outdoor applications
- High power handling 60W RMS
- 6.5" Polypropylene LF driver with rubber surround
- 1" Silk dome tweeter for smooth HF response
- In-built LMT for 100V/8 ohm operation, multiple tapping
- Innovative design with easy mounting adjustable swivel bracket for horizontal and vertical mounting on wall / ceiling
- High quality weatherised ABS cabinet with rust proof grille for outdoor usage
- Complete weather proof outdoor capable designed to meet IP55 standards
- Rear protective cover to prevent water ingress
- Available in Black colour

## iComm SMS62T Indoor / Outdoor Surface Mount Speaker

| SPECIFICATIONS                |                                                                            |
|-------------------------------|----------------------------------------------------------------------------|
| Power Handling (AES Standard) | 60W RMS / 120W Program / 240W Peak                                         |
| Nominal Impedance             | 8 ohms                                                                     |
| Frequency Response (-10dB)    | 65Hz – 20KHz                                                               |
| Average Sensitivity           | 89dB/W/m                                                                   |
| Calculated Max SPL            | 108dB Continuous / 111dB Program / 114dB Peak                              |
| Low Frequency Driver          | 6.5" Polypropylene woofer with rubber surround                             |
| High Frequency Driver         | 1" tweeter                                                                 |
| Input Connectors              | Binding post push terminals                                                |
| 100V Connectivity             | 6W, 12W, 25W & 50W selectable via rotary switch                            |
| Cabinet                       | High quality, ABS with rust proof aluminum grille                          |
| Colour                        | Black                                                                      |
| Wall mount bracket            | Included, heavy duty swivel U bracket for horizontal and vertical mounting |
| Outdoor Capable               | Weatherized designed to meet IP55 standards                                |
| Size (WxHxD)                  | 196 x 302 x 193mm                                                          |
| Net weight                    | 3.5Kg                                                                      |