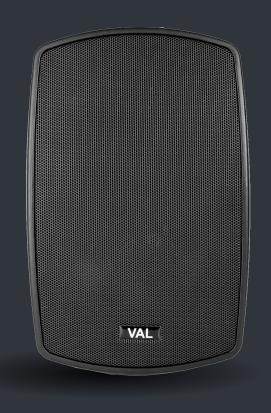

## **KEY FEATURES**

- High quality two way surface mount speaker for indoor / outdoor applications
- High power handling 60W RMS
- 6.5" Polypropylene LF driver with rubber surround
- 1" Silk dome tweeter for smooth HF response
- In-built LMT for 100V/8 ohm operation, multiple tapping
- Innovative design with easy mounting adjustable swivel bracket for horizontal and vertical mounting on wall / ceiling
- High quality weatherised ABS cabinet with rust proof grille for outdoor usage
- Complete weather proof outdoor capable designed to meet IP55 standards
- Rear protective cover to prevent water ingress
- Available in Black colour

## iComm SMS62T Indoor / Outdoor Surface Mount Speaker

| SPECIFICATIONS                |                                                                            |
|-------------------------------|----------------------------------------------------------------------------|
| Power Handling (AES Standard) | 60W RMS / 120W Program / 240W Peak                                         |
| Nominal Impedance             | 8 ohms                                                                     |
| Frequency Response (-10dB)    | 65Hz – 20KHz                                                               |
| Average Sensitivity           | 89dB/W/m                                                                   |
| Calculated Max SPL            | 108dB Continuous / 111dB Program / 114dB Peak                              |
| Low Frequency Driver          | 6.5" Polypropylene woofer with rubber surround                             |
| High Frequency Driver         | 1" tweeter                                                                 |
| Input Connectors              | Binding post push terminals                                                |
| 100V Connectivity             | 6W, 12W, 25W & 50W selectable via rotary switch                            |
| Cabinet                       | High quality, ABS with rust proof aluminum grille                          |
| Colour                        | Black                                                                      |
| Wall mount bracket            | Included, heavy duty swivel U bracket for horizontal and vertical mounting |
| Outdoor Capable               | Weatherized designed to meet IP55 standards                                |
| Size (WxHxD)                  | 196 x 302 x 193mm                                                          |
| Net weight                    | 3.5Kg                                                                      |