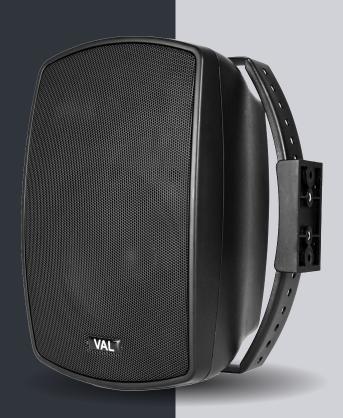

## **KEY FEATURES**

- High quality two way surface mount speaker for indoor / outdoor applications
- High power handling 60W RMS
- 6.5" Polypropylene LF driver with rubber surround
- 1" Silk dome tweeter for smooth HF response
- In-built LMT for 100V/8 ohm operation, multiple tapping
- Innovative design with easy mounting adjustable swivel bracket for horizontal and vertical mounting on wall / ceiling
- High quality weatherised ABS cabinet with rust proof grille for outdoor usage
- Complete weather proof outdoor capable designed to meet IP55 standards
- Rear protective cover to prevent water ingress
- Available in Black colour

## iComm SMS62T Indoor / Outdoor Surface Mount Speaker

| SPECIFICATIONS                |                                                                            |
|-------------------------------|----------------------------------------------------------------------------|
| Power Handling (AES Standard) | 60W RMS / 120W Program / 240W Peak                                         |
| Nominal Impedance             | 8 ohms                                                                     |
| Frequency Response (-10dB)    | 65Hz – 20KHz                                                               |
| Average Sensitivity           | 89dB/W/m                                                                   |
| Calculated Max SPL            | 108dB Continuous / 111dB Program / 114dB Peak                              |
| Low Frequency Driver          | 6.5" Polypropylene woofer with rubber surround                             |
| High Frequency Driver         | 1" tweeter                                                                 |
| Input Connectors              | Binding post push terminals                                                |
| 100V Connectivity             | 6W, 12W, 25W & 50W selectable via rotary switch                            |
| Cabinet                       | High quality, ABS with rust proof aluminum grille                          |
| Colour                        | Black                                                                      |
| Wall mount bracket            | Included, heavy duty swivel U bracket for horizontal and vertical mounting |
| Outdoor Capable               | Weatherized designed to meet IP55 standards                                |
| Size (WxHxD)                  | 196 x 302 x 193mm                                                          |
| Net weight                    | 3.5Kg                                                                      |