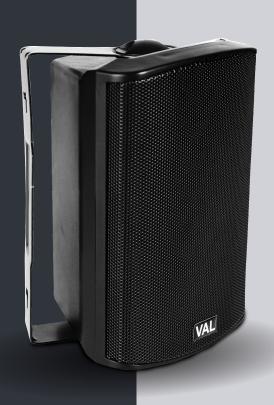

## iComm SMS42T Indoor Surface Mount Speaker

## **KEY FEATURES**

- High quality, two way surface mount speaker for indoor applications
- LF 4" woofer, HF dome tweeter for smooth HF response
- Only 100V operation possible. 100V LMT inbuilt, 25W tapping
- Attractive trapezoidal ABS cabinet with integrated feet for keeping on a flat surface / counter
- Innovative design with easy mounting adjustable swivel bracket for horizontal and vertical mounting on wall / ceiling
- Retractable ceiling suspension point for flying
- Spring push terminals for easy connectivity
- Available in Black colour