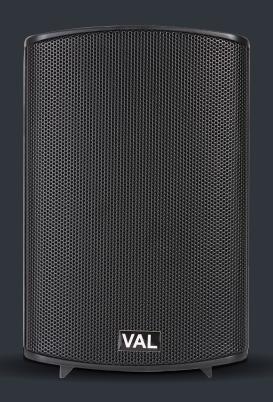

## iComm SMS42T Indoor Surface Mount Speaker

## **KEY FEATURES**

- High quality, two way surface mount speaker for indoor applications
- LF 4" woofer, HF dome tweeter for smooth HF response
- Only 100V operation possible. 100V LMT inbuilt, 25W tapping
- Attractive trapezoidal ABS cabinet with integrated feet for keeping on a flat surface / counter
- Innovative design with easy mounting adjustable swivel bracket for horizontal and vertical mounting on wall / ceiling
- Retractable ceiling suspension point for flying
- Spring push terminals for easy connectivity
- Available in Black colour