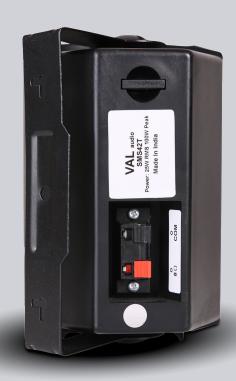

## **KEY FEATURES**

- High quality, two way surface mount speaker for indoor applications
- LF 4" woofer, HF dome tweeter for smooth HF response
- Only 100V operation possible. 100V LMT inbuilt, 25W tapping
- Attractive trapezoidal ABS cabinet with integrated feet for keeping on a flat surface / counter
- Innovative design with easy mounting adjustable swivel bracket for horizontal and vertical mounting on wall / ceiling
- Retractable ceiling suspension point for flying
- Spring push terminals for easy connectivity
- Available in Black colour