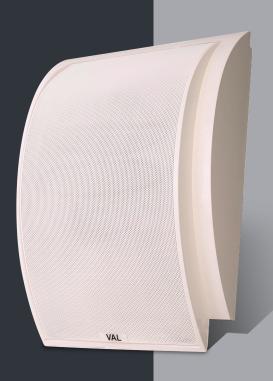

## **KEY FEATURES**

- High quality, high definition full range wall mount speaker for PA applications
- Power handling 15W RMS
- 6" Full range driver for clean sound reproduction
- Only 100V operation possible. 100V LMT inbuilt with 15W, 7.5W and 3.75W
   tapping
- Suitable for speech and music applications
- Innovative and unobtrusive slim profile with curved front design
- Easy mounting key holes on the rear
- High quality ABS cabinet
- Spring loaded push type terminals for easy connectivity
- Ivory White colour

## **APPLICATIONS**

The iComm PA6T is a PA full range multipurpose wall mounting speaker suitable for

- Department stores
- Schools
- Offices
- Stadium
- Metro Station
- BPOs