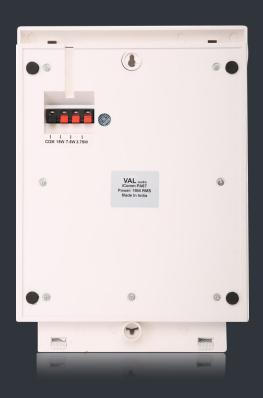

## **KEY FEATURES**

- High quality, high definition full range wall mount speaker for PA applications
- Power handling 15W RMS
- 6" Full range driver for clean sound reproduction
- Only 100V operation possible. 100V LMT inbuilt with 15W, 7.5W and 3.75W
   tapping
- Suitable for speech and music applications
- Innovative and unobtrusive slim profile with curved front design
- Easy mounting key holes on the rear
- High quality ABS cabinet
- Spring loaded push type terminals for easy connectivity
- Ivory White colour

## iComm PA6T Wall Mount PA Speaker

| SPECIFICATIONS                |                                            |
|-------------------------------|--------------------------------------------|
| Power Handling (AES Standard) | 15W RMS / 30W Program / 60W Peak           |
| Rated Impedance               | 833 Ω / 1667 Ω / 3333 Ω                    |
| Frequency Response (-10db)    | 110Hz – 13kHz                              |
| SPL at 1W (at 1kHz,1M)        | 92dB Continuous / 95dB Program / 98dB Peak |
| Dispersion Angle              | 170°                                       |
| Driver                        | 6" full range driver                       |
| Input Connectors              | Spring loaded push type terminals          |
| LMT                           | 15W, 7.5W and 3.75W tapping                |
| Cabinet                       | ABS with wire mesh metal grille            |
| Colour                        | Ivory white                                |
| Size (WxHxD)                  | 243 x 345 x 100mm                          |
| Net weight                    | 1.50Kg                                     |