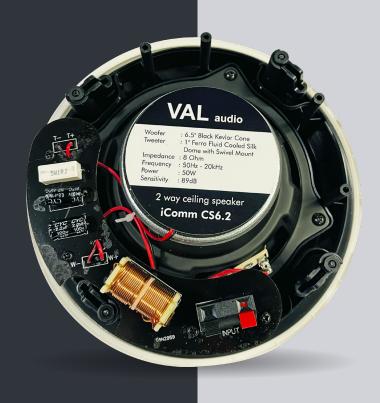

## iComm CS6.2 High Performance Ceiling Speaker

## **KEY FEATURES**

- High quality high definition two way coaxial ceiling speaker
- High power handling featuring high performance crossover
- High quality black kevlar cone
- Ferrofluid cooled silk dome tweeter with swivel mount for high frequency directivity
- Magnetic grille and dog ears for effortless ceiling mounting
- Architects delight complete flush mount, no bezel visible only metallic grille visible
- All high end and audiophile grade components used for superior sound quality
- LMT version available
- Pearl White colour

## iComm CS6.2 High Performance Ceiling Speaker

| SPECIFICATIONS                |                                               |
|-------------------------------|-----------------------------------------------|
| Power Handling (AES Standard) | 50W RMS / 100W Program / 200W Peak            |
| Nominal Impedance             | 8 ohms                                        |
| Frequency Response (-10dB)    | 50Hz – 20KHz                                  |
| Average Sensitivity           | 89dB/W/m                                      |
| Calculated Max SPL            | 106dB Continuous / 109dB Program / 112dB Peak |
| Low Frequency Driver          | 6.5" Kevlar cone woofer with rubber surround  |
| High Frequency Driver         | 1" Ferrofluid cooled silk dome                |
| Input Connectors              | Spring push loaded                            |
| LMT                           | Optional extra                                |
| Cabinet                       | ABS with magnetic grille                      |
| Size (WxHxD)                  | 250 x 98mm                                    |
| Cutout Size                   | 209mm                                         |
| Mounting Depth                | 95mm                                          |
| Net weight                    | 1.75Kg                                        |