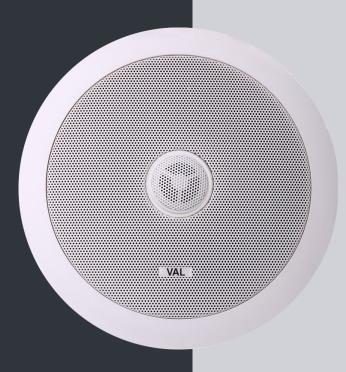

## iComm CS5.2T Two way Ceiling Speaker

## **KEY FEATURES**

- High quality compact two way coaxial ceiling speaker
- High power handling 30W RMS
- 5.25" Polypropylene woofer with rubber surround for extended low frequency response
- 0.75" Polycarbonate tweeter with swivel mount for high frequency directivity
- Dog ears for effortless ceiling mounting
- All high end components used for superior sound quality
- High performance 100V LMT inbuilt -15W and 10W selectable via switch
- Ivory White colour