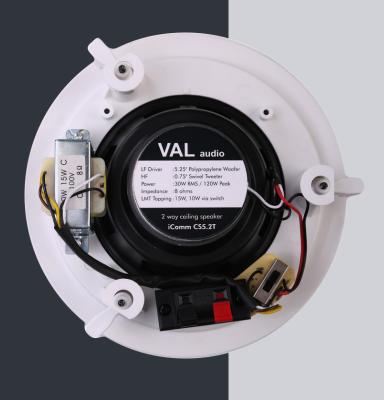

## **KEY FEATURES**

- High quality compact two way coaxial ceiling speaker
- High power handling 30W RMS
- 5.25" Polypropylene woofer with rubber surround for extended low frequency response
- 0.75" Polycarbonate tweeter with swivel mount for high frequency directivity
- Dog ears for effortless ceiling mounting
- All high end components used for superior sound quality
- High performance 100V LMT inbuilt -15W and 10W selectable via switch
- Ivory White colour

## iComm CS5.2T Two way Ceiling Speaker

| SPECIFICATIONS             |                                                 |
|----------------------------|-------------------------------------------------|
| Driver Power Handling      | 30W RMS / 60W Program / 120W Peak               |
| Nominal Impedance          | 8 ohms                                          |
| Frequency Response (-10dB) | 58Hz – 20KHz                                    |
| Average Sensitivity        | 89dB/W/m                                        |
| Calculated Max SPL         | 104dB Continuous / 107dB Program / 110dB Peak   |
| Low Frequency Driver       | 5.25" Polypropylene woofer with rubber surround |
| High Frequency Driver      | 0.75" Polycarbonate swivel tweeter              |
| Input Connectors           | Spring loaded push type terminals               |
| LMT                        | 15W & 10W tapping via switch                    |
| Cabinet                    | ABS with high quality metal grille              |
| Colour                     | Ivory white                                     |
| Dimensions (Dia. x Depth)  | 200 x 68mm                                      |
| Cutout Size                | 172mm                                           |
| Net weight                 | 1.05Kg                                          |