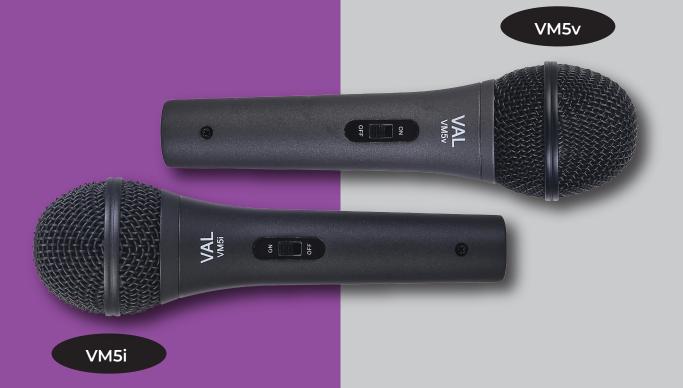

A perfect performance microphone, the high-output, natural sounding VAL audio VM5v / VM5i is designed for use as a lead, backup, or choral vocal / instrument microphone. It features a dynamic microphone capsule protected by a metal grille for maximum output and fast transient response. The cardioid shaped polar pattern makes it your most versatile companion giving you freedom on stage while ensuring minimum feedback. Further it features a silent on/off switch operation, a zinc die-cast metal body and a corrosion-resistant XLRM-type connector giving the microphones a rugged yet premium feel. Whatever your wired microphone needs the VM series from VAL will always be your perfect companion.

## **KEY FEATURES**

- High-output design for vocals / instrument that cut through the mix
- Cardioid Dynamic Microphone
  Element
- Rugged all metal Zinc die-cast construction with metal grille for capsule protection
- Dynamic microphone capsule for improved output and transient response
- Reduced handling noise thanks to anti-shock engineering
- Silent on-off operation switch
- Corrosion resistant XLRM-type connector