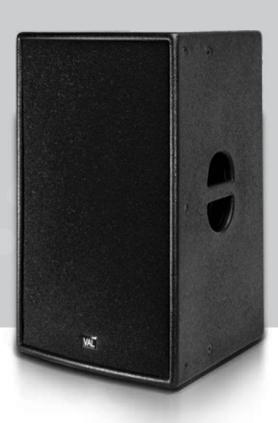

# QX15HP High performance Series

The discreet design with reticulated foam front and textured paint finish and multiple integrated fixing points achieves a high class look suitable for any application.

#### **Additional Descriptive Data**

Birch plywood construction, with durable touring grade scratch resistant black textured paint finish, kick-proof steel grill and black foam with VAL audio logo.