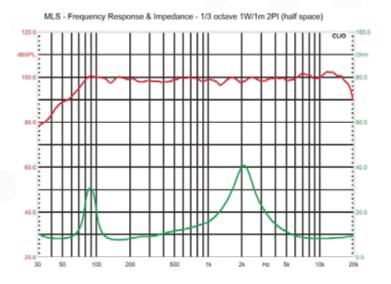

Designed with a VAL audio 15" proprietary 600 W, 8 Ohm woofer and 1.7" compression driver, the internal passive crossover ensures a linear, usable frequency response of 48 Hz to 21 kHz (-6 dB) across an asymmetric 50° to 100° x 55° dispersion with rotatable CD horn. A maximum SPL of 131 dB (peak).

# Sensitivity 1W / 1m

98 dB

# **Usable Frequency Range (-3 dB)**

48 Hz - 21 kHz

# **MEASUREMENT**